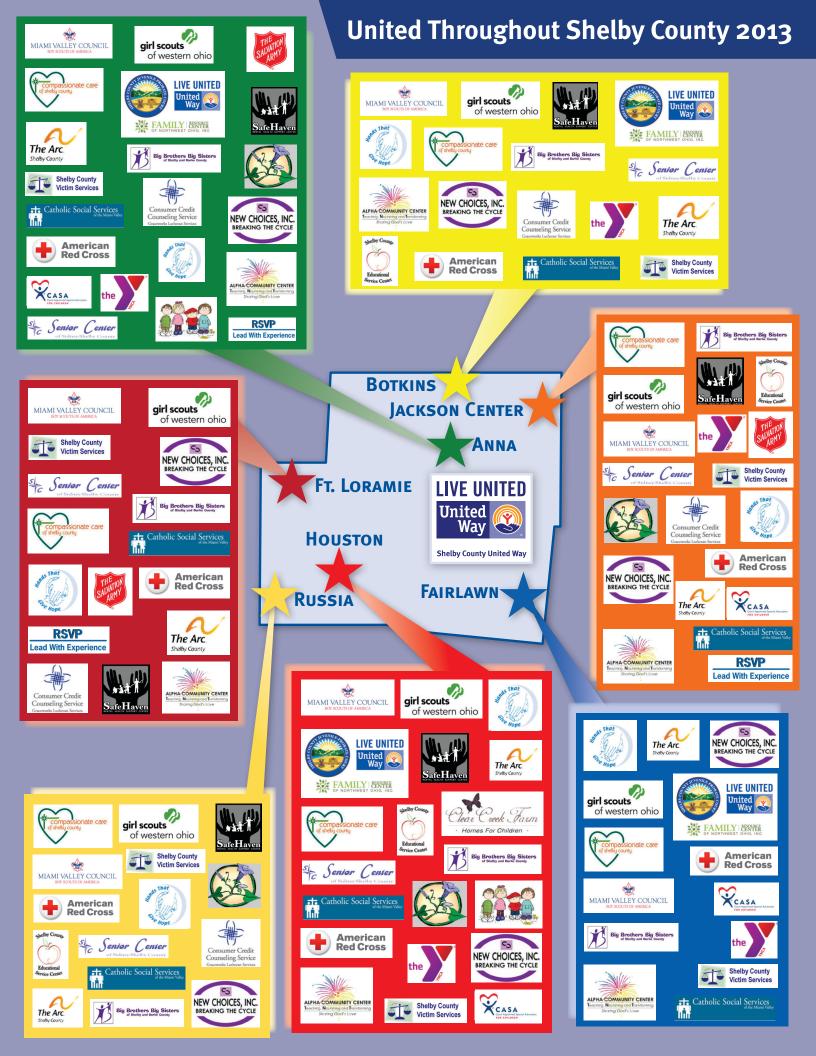

## Anna

AGENCY NAME Adult Day Services Alpha Community Center **Big Brothers Big Sisters** Boy Scouts CASA-Court Appointed Special Advocates Catholic Social Services Counseling **Compassionate Care Consumer Credit Counseling Services** Girl Scouts **IMPACT Program\*** New Choices Red Cross **Rehabilitation Center** RSVP Safehaven Salvation Army Senior Center Shelby County Arc Victim Services Wilma Valentine Creative Learning Center YMCA Child Development Center

SERVICES PROVIDED 1 senior served 18 people served 27 people served pack 301 and troop 301 3 youth served 19 clients served 64 patients served 30 people counseled 7 troops 8 families served 13 people served 135 people served 6 patients served 2 clients served 3 people served 6 people served 58 senior members 46 people served 19 victims served 10 youth served 5 youth served

SERVICES PROVIDED

pack 98 and troop 98

1 person served

10 people served

9 clients served

2 seniors served

3 troops

25 patients served

4 people counseled

# Hardin - Houston

AGENCY NAME Adult Day Services Alpha Community Center **Big Brothers Big Sisters** Boy Scouts CASA-Court Appointed Special Advocates Catholic Social Services Counseling Catholic Social Services Senior Health **Clear Creek** Compassionate Care Girl Scouts **IMPACT Program\*** Mac-A-Cheeck **New Choices** Red Cross **Rehabilitation Center** Safehaven Senior Center Shelby County Arc Victim Services Wilma Valentine Creative Learning Center YMCA Child Development Center

SERVICES PROVIDED 1 senior served 13 people served 11 people served pack 255 and troop 239 5 youth served 2 clients served 1 person served 1 youth served 25 patients served 6 troops 5 family served 5 students served 9 people served 118 people served 5 patients served 6 people served 19 senior members 13 people served 27 victims served 2 youth served 1 youth served

## **Botkins**

### AGENCY NAME

Alpha Community Center **Big Brothers Big Sisters Boy Scouts** Catholic Social Services Counseling Catholic Social Services Senior Health **Compassionate Care Consumer Credit Counseling Services** Girl Scouts IMPACT Program\* Mac A Cheek **New Choices** Red Cross Rehabilitation Center for Neurological Dev. Safehaven Senior Center Shelby County Arc Victims Services YMCA Child Development Center

## Fairlawn

AGENCY NAME Alpha Community Center **Big Brothers Big Sisters Boy Scouts** CASA-Court Appointed Special Advocates Catholic Social Services Counseling Catholic Social Services Senior Health **Compassionate Care** Girl Scouts **IMPACT Program\*** New Choices Red Cross Rehabilitation Center for Neurological Dev. Shelby County ARC Victim Services YMCA Child Development Center

# Ft. Loramie

#### AGENCY NAME

Alpha Community Center **Big Brothers Big Sisters Boy Scouts** Catholic Social Services Counseling **Compassionate** Care Consumer Credit Counseling Services Girl Scouts **New Choices** Red Cross **Rehabilitation Center** RSVP SafeHaven Salvation Army Senior Center Shelby County Arc Victim Services

#### 2 family served 1 youth served 2 people served 84 people served 1 patient served 3 people served 26 senior members 22 people served 14 victims served 1 youth served SERVICES PROVIDED 3 people served 1 person served troop 1910

3 youth served 7 seniors served 1 senior served 32 patients served 4 troops 5 families served 5 people served 26 people served 1 patient served 25 people served 16 victims served 8 youth served

## SERVICES PROVIDED

11 people served 16 people served pack 355 and troop 355 2 patients served 14 patients served 2 people counseled 6 troops 2 people served 137 people served 7 patients served 2 clients served 3 people served 7 people served 21 senior members 29 people served 11 victim served

# **Jackson Center**

AGENCY NAME Adult Day Services Alpha Community Center **Big Brothers Big Sisters Boy Scouts** CASA-Court Appointed Special Advocates Catholic Social Services Counseling Compassionate Care Consumer Credit Counseling Services Girl Scouts Mac-A-Cheek **New Choices** Red Cross Rehabilitation Center for Neurological Dev. RSVP SafeHaven Salvation Army Senior Center Shelby County Arc Victim Services YMCA Child Development Center

#### SERVICES PROVIDED 3 seniors served 18 people served 8 people served pack 90 4 youth served 1 client served 67 patients served 2 people counseled 1 troop 1 student served 15 people served 42 people served 1 person served 1 person served 7 people served 10 people served 4 senior members 29 people Served 14 victims served 1 youth served

## Russia

#### AGENCY NAME Adult Day Service

**Big Brothers Big Sisters Boy Scouts** Catholic Social Services Counseling Catholic Social Services Senior Health **Compassionate** Care **Consumer Credit Counseling Services** Girl Scouts Mac-A-Cheek New Choices Red Cross **Rehabilitation Center** Safehaven Senior Center Shelby County Arc Victim Services

## SERVICES PROVIDED

1 senior served 3 people served troop 71 5 clients served 2 seniors served 13 patients served 3 people counseled 4 troops 1 student 3 people served 63 people served 3 patients served 1 person served 7 senior members 15 individuals served 6 victims served